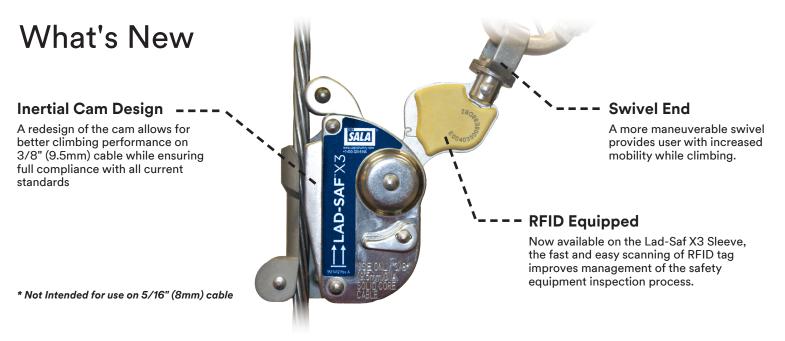

#### **Primary and Secondary Locking System**

In the event of a fall, the sleeve is designed to lock onto the cable and arrest the fall, and to remain locked until the worker can regain his footing or be rescued. Even if something interferes with the primary mechanical locking system, a secondary inertial locking system will engage.

#### Integrated Energy Absorber/Fall Indicator

The integrated energy absorber reduces the maximum fall arrest force. In the event of a fall this absorber also acts as a fall indicator, showing the device has been deployed and needs to be taken out of service.

#### **Compact and Corrosion Resistant**

The Lad-Saf X3's compact and lightweight design has stainless steel construction to stand up to harsh environments.

\* Not Intended for use on 5/16" (8mm) cable

**3M Fall Protection Business** Capital Safety

USA: 800-328-6146 Canada: 800-387-7484 Web: www.capitalsafety.com Email: info@capitalsafety.com

Form: 9701486 Rev: A