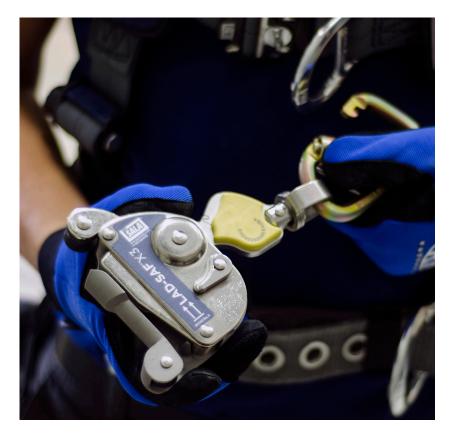

#### **Easy to Climb**

The Lad-Saf X3 3/8" (9.5mm) Detachable Cable Sleeve is a portable connection device that connects the worker's harness to the ladder cable and glides freely up and down the cable as the worker climbs. Once attached, the sleeve does not require any further handling by the climber and allows the climber to move up and down the entire length of the ladder safety system with ease and confidence.

#### Easy to Install and Detach

The Lad-Saf X3 is designed for one-handed attachment and detachment anywhere along the cable.