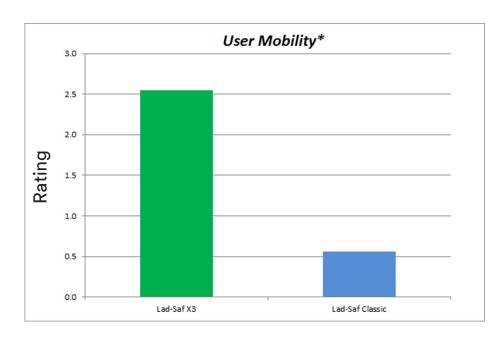

## LAD-SAF X3 Optimizes User Mobility While Assuring Full Compliance With All Existing Standards

\* The User Mobility data was determined based on each sleeve's performance during several internally developed tests. All testing was performed on 3/8" (9.5mm) 1×7 cable. For more information on the specific tests performed, please contact Customer Service.